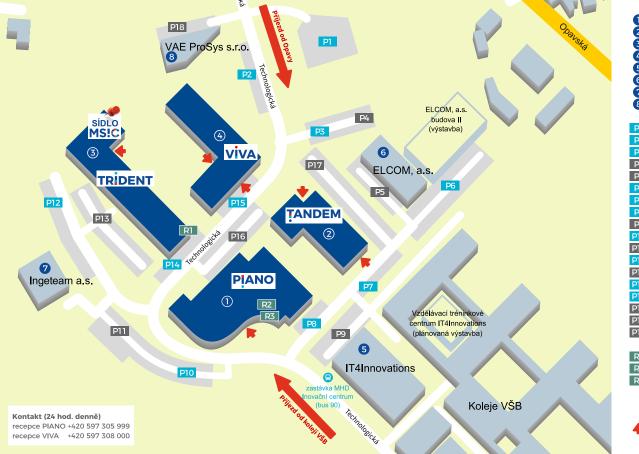

| <b>1</b> 2345678 | PIANO<br>TANDEM<br>TRIDENT<br>VIVA<br>IT4INNOVATIONS<br>ELCOM, a.s.<br>INGETEAM a.s.<br>VAE ProSys s.r.o. |
|------------------|-----------------------------------------------------------------------------------------------------------|
| <b>P1</b>        | veřejné parkoviště / public parking                                                                       |
| P2               | veřejné parkoviště / public parking                                                                       |
| P3               | veřejné parkoviště / public parking                                                                       |
| P4               | vyhrazené parkoviště / reserved parking ELCOM, a.s.                                                       |
| P5               | vyhrazené parkoviště / reserved parking ELCOM, a.s.                                                       |
| P6               | veřejné parkoviště / public parking                                                                       |
| P7               | veřejné parkoviště / public parking                                                                       |
| <b>P</b> 8       | veřejné parkoviště / public parking                                                                       |
| P9               | vyhrazené parkoviště / reserved parking IT4Innovations                                                    |
| P10              | veřejné parkoviště / public parking                                                                       |
| P11              | vyhrazené parkoviště / reserved parking Ingeteam a.s.                                                     |
| P12              | veřejné parkoviště / public parking                                                                       |
| P13              | vyhrazené parkoviště / reserved parking MSIC                                                              |
| P14              | veřejné parkoviště / public parking                                                                       |
| P15              | veřejné parkoviště / public parking                                                                       |
| P16              | vyhrazené parkoviště / reserved parking MSIC                                                              |
| P17              | vyhrazené parkoviště / reserved parking MSIC                                                              |
| P18              | vyhrazené parkoviště / reserved parking VAE ProSys s.r.o.                                                 |
| R1               | restaurace / restaurant BISTRO                                                                            |
| DO               | median and for the second product of the Xin                                                              |

| R2 | restaurace / restaurant Pustkovecká bašta |
|----|-------------------------------------------|
| R3 | centrum / center Zdravý Relax             |